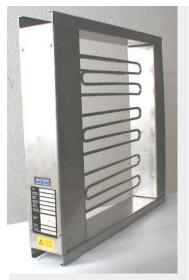

#### Components for air- and heating- technology

Fans: Axial-, radial-, high temperature- and special fans

Electric Air Heaters made from sheet metal, zinc coated or stainless steel

Heat exchanger made from steel, zinc coated or stainless or Cu/Al