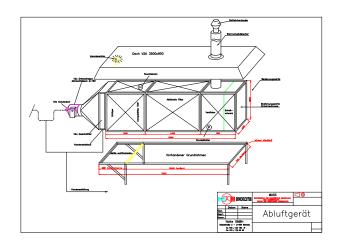

Our portfolio includes all components of the air and heating technology: Fans and special fans for high pressure, single - or multistage, and portable models, as well as versions for high temperature. We also make individually for you heat exchangers, ducts, vapour intakes, deflector - and rain hoods, as well as ventilation systems- and exhaust air systems with or without filter. Sound-absorbing and insulating components are also part of our portfolio.

Air ducts, tubes and molded parts made from steel or stainless steel, or plastic

Vapour suction hoods for kitchen and laboratories as well as deflector- and rainhoods

Cyclone

Axial fan

E-Air Heater

Filter