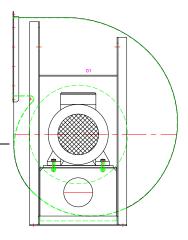

#### Components for air- and heating- technology

Fans: Axial-, radial-, high temperature- and special fans

Electric Air Heaters made from sheet metal, zinc coated or stainless steel

Heat exchanger made from steel, zinc coated or stainless or Cu/Al

Air ducts, tubes and molded parts made from steel or stainless steel, or plastic

Vapour suction hoods for kitchen and laboratories as well as deflector- and rainhoods

Cyclone

Axial fan

E-Air Heater

Filter