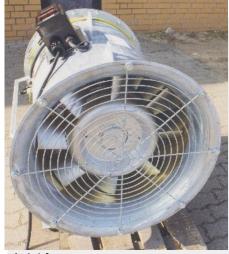

Air ducts, tubes and molded parts made from steel or stainless steel, or plastic

Vapour suction hoods for kitchen and laboratories as well as deflector- and rainhoods

Cyclone

Axial fan

E-Air Heater

Filter