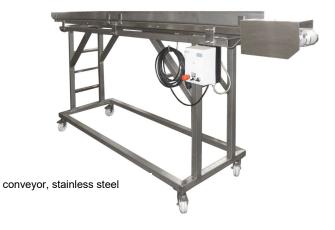

working of profils of any kind

Component for salting / -spicing of food: Barrel with agitator, made from stainless steel

Conveyor with integrated scale