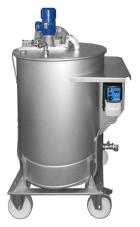

We offer special systems for the mobile salting, coating, spicing or flavouring. These machines can be designed as cooling systems on the basis of the same machine, which conveys the product at the same time by means of the spiral.

working of profils of any kind

Component for salting / -spicing of food: Barrel with agitator, made from stainless steel

Conveyor with integrated scale