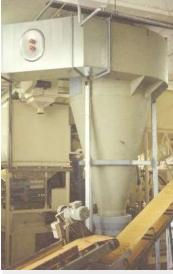

We offer special systems for the mobile salting, coating, spicing or flavouring. These machines can be designed as cooling systems on the basis of the same machine, which conveys the product at the same time by means of the spiral.

working of profils of any kind

Component for salting / -spicing of food: Barrel with agitator, made from stainless steel

Conveyor with integrated scale