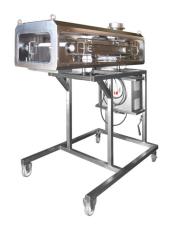

## Our service

Laboratory workplace with suction, completely made from stainless steel.