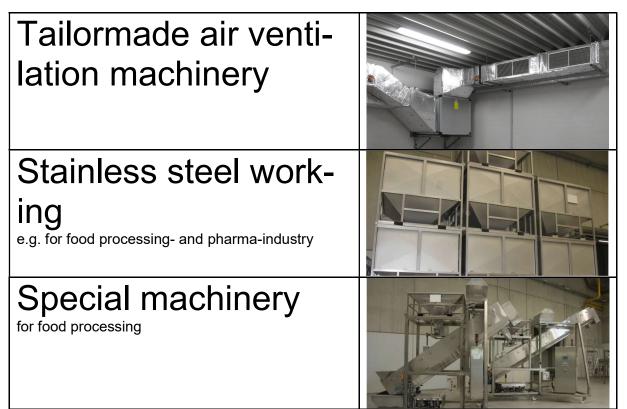

Our portfolio includes all components of the air and heating technology: Fans and special fans for high pressure, single - or multistage, and portable models, as well as versions for high temperature. We also make individually for you heat exchangers, ducts, vapour intakes, deflector - and rain hoods, as well as ventilation systems- and exhaust air systems with or without filter. Sound-absorbing and insulating components are also part of our portfolio.

#### Components for air- and heating- technology

Fans: Axial-, radial-, high temperature- and special fans

Electric Air Heaters made from sheet metal, zinc coated or stainless steel

Heat exchanger made from steel, zinc coated or stainless or Cu/Al

Air ducts, tubes and molded parts made from steel or stainless steel, or plastic

Vapour suction hoods for kitchen and laboratories as well as deflector- and rainhoods

Cyclone

Axial fan

E-Air Heater

Filter