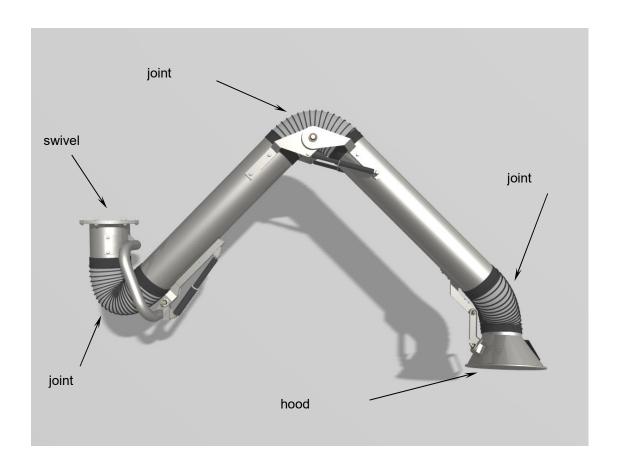

## Suction tubes for the Pharmaceutical- and Food Industry

**NOLTE -** suction arms have been specially developed for the requirements of the pharmaceutical and food industries.

## particularities

- Tubing, funnel cap and joints made of stainless steel, funnel cap in plastic available
- · Easy to clean, maintenance-free
- Flushing of the pipes possible
- · No built-in parts in the airway
- Dismantling the hopper hood by quick-locking device as an option
- Plastic tubes demountable by quick-release fasteners
- · Arm length is customized to your needs
- Available with throttle
- Fan size depending on the application